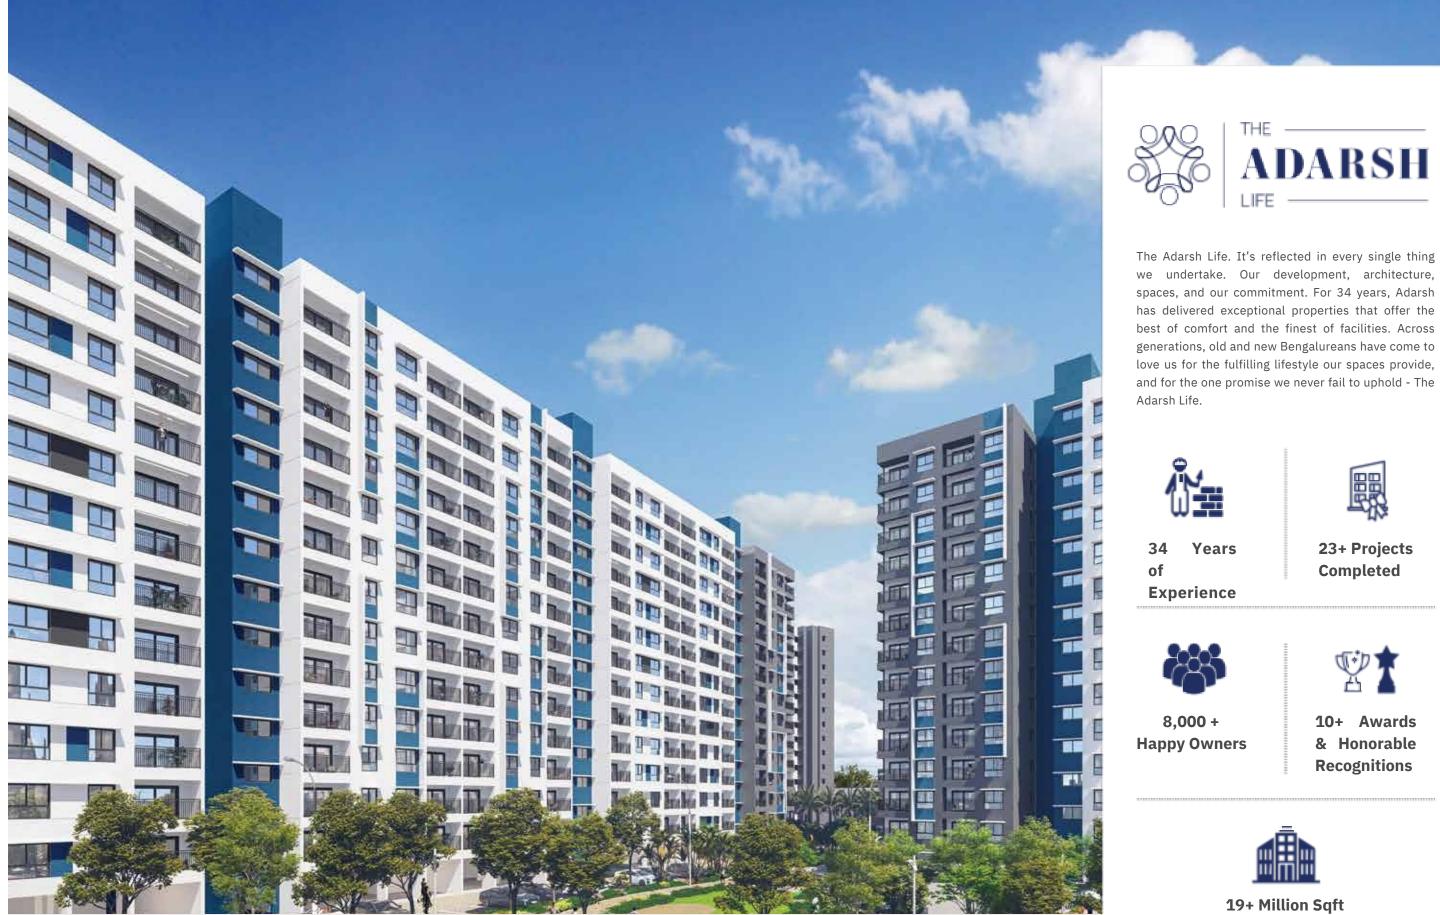

0    | 638.30  |

|                      | LEGEND        |                    |  |  |  |
|----------------------|---------------|--------------------|--|--|--|
| No. Description Size |               | Size               |  |  |  |
| 1                    | Entry         | 3'11"x3'9"         |  |  |  |
| 2                    | Living-Dining | 13'6"(11'0")x15'7" |  |  |  |
| 3                    | Balcony       | 10'9"x4'6"         |  |  |  |
| 4                    | Kitchen       | 10'0"x7'0"         |  |  |  |
| 5                    | Bedroom       | 10'0"x10'0"        |  |  |  |
| 6                    | C. Toilet     | 7'6"x5'0"          |  |  |  |
| 7                    | M. Bedroom    | 10'0"x13'3"        |  |  |  |
| 8                    | M. Toilet     | 8'0"x5'0"          |  |  |  |





Transformed

terpretation not permitted and is not an o er for contract. Contact our tment elevation, facade treatment, doors & window frames, colour, la

# UNIT B 602

### 2 BHK PREMIUM







|     | LEGENI        |
|-----|---------------|
| No. | Description   |
| 1   | Entry         |
| 2   | Living-Dining |
| 3   | Balcony       |
| 4   | Kitchen       |
| 5   | Bedroom       |
| 6   | C. Toilet     |
| 7   | M. Bedroom    |
| 8   | M. Toilet     |

| SBUA     |         | CARPET   | AREA    |
|----------|---------|----------|---------|
| SQ. MTS. | SQ. FT. | SQ. MTS. | SQ. FT. |
| 90.12    | 970.00  | 59.61    | 641.64  |





Sales Lounge: Adarsh Tropica, Choodasandra, Off Sarjapur Road, Bengaluru, Karnataka 560035 9513631903 I enquiry@adarshdevelopers.com

www.adarshdevelopers.c