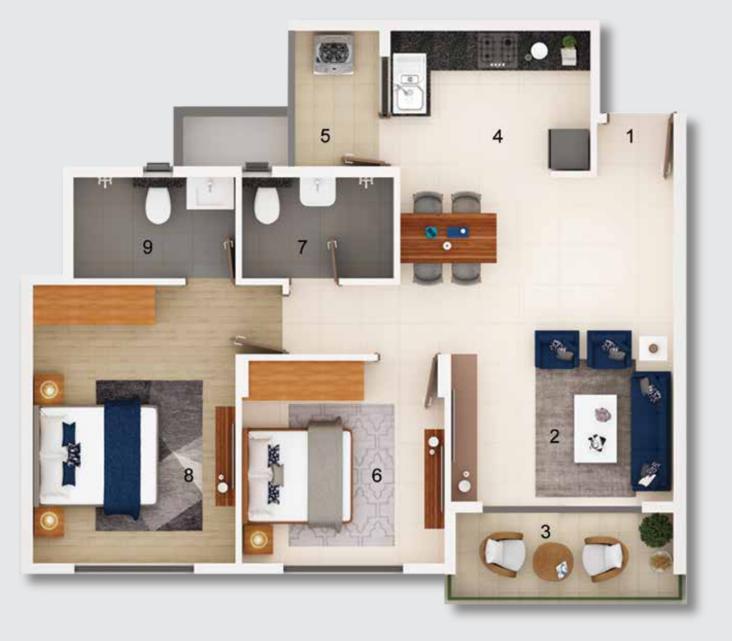

### 2 BHK PREMIUM

| W |
|---|
|   |

| SBUA     |         | CARPET   | AREA    |
|----------|---------|----------|---------|
| SQ. MTS. | SQ. FT. | SQ. MTS. | SQ. FT. |
| 90.12    | 970.00  | 59.61    | 641.64  |

| LEGEND |                      |                    |  |
|--------|----------------------|--------------------|--|
| No.    | No. Description Size |                    |  |
| 1      | Entry                | 3'9"x2'8"          |  |
| 2      | Living-Dining        | 13'6"(11'0")x16'0" |  |
| 3      | Balcony              | 10'9"x4'6"         |  |
| 4      | Kitchen              | 9'10"x7'0"         |  |
| 5      | Utility              | 4'6"x6'8"          |  |
| 6      | Bedroom              | 10'0"x10'0"        |  |
| 7      | C. Toilet            | 7'6"x5'0"          |  |
| 8      | M. Bedroom           | 10'0"x13'9"        |  |
| 9      | M. Toilet            | 8'0"x5'0"          |  |