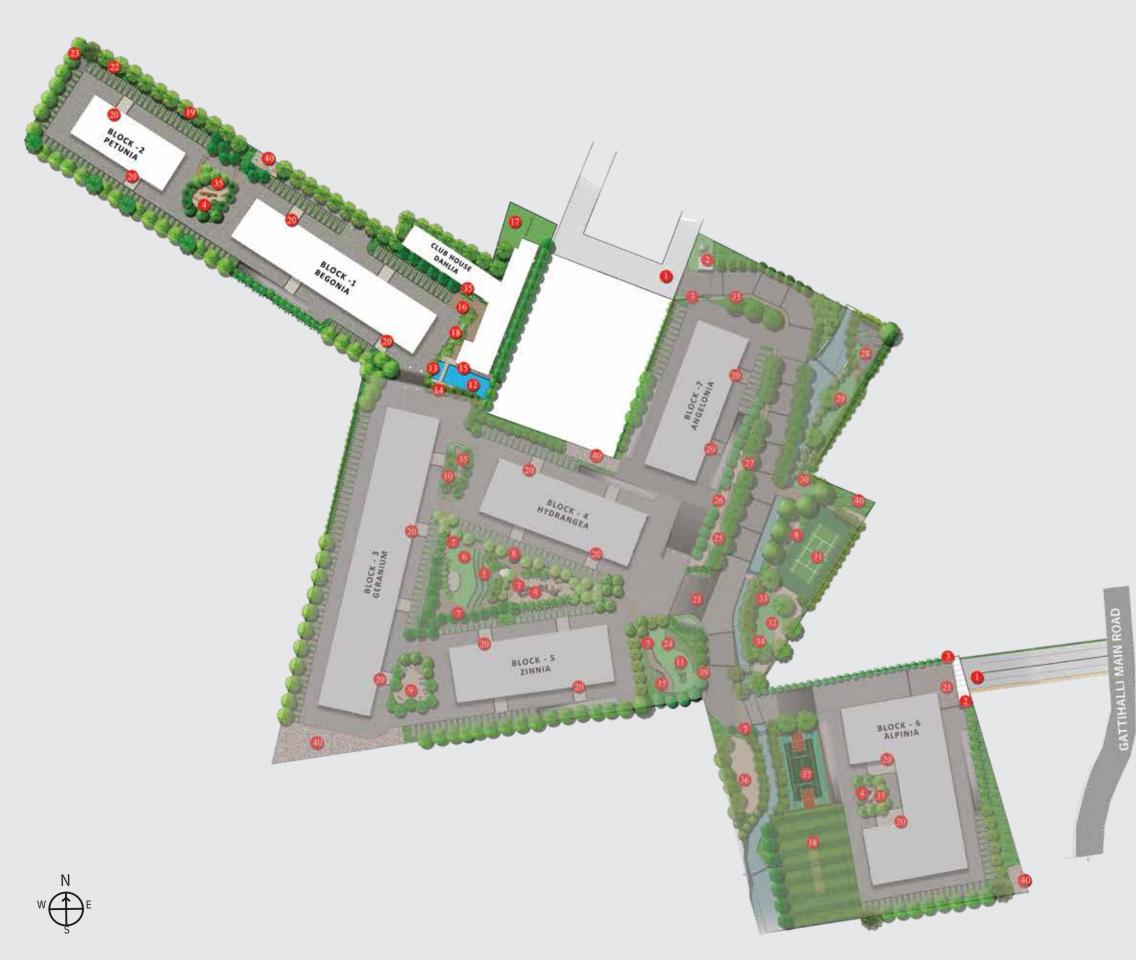

### **LEGEND:**

1. Entry / Exit

- 2. Security Cabin
- 3. Signage

4. Kids' Play Area

5. Amphitheatre Seating

6. Congregation Lawn

7. Walkway / Jogging Track

- 8. Cycle Dock
- 9. Garden Gym
- 10. Floral Garden
- 11. Garden Sculpture
- 12. Lap Pool
- 13. Kids' Pool
- 14. Lounge Deck
- 15. Pool Deck
- 16. Club Entry Plaza
- 17. Outdoor Lawn Area
- 18. Lawn Mound
- 19. Orchard Trail
- 20. Drop-off Paving
- 21. Accent Paving
- 22. Reflexology Path
- 23. Senior Citizens' Seating Alcove
- 24. Central Plaza
- 25. Reading Nook
- 26. Interactive Garden
- 27. Story Telling Corner
- 28. Meditation Pods
- 29. Yoga Lawn
- 30. Group Activity Lawn
- 31. Tennis Court
- 32. Play Lawn
- 33. Fun Games
- 34. Hammock Garden
- 35. Seating Alcove
- 36. Pet Park
- 37. Multi-play Court
- 38. Multi-playground
- 39. Planting
- 40. Services