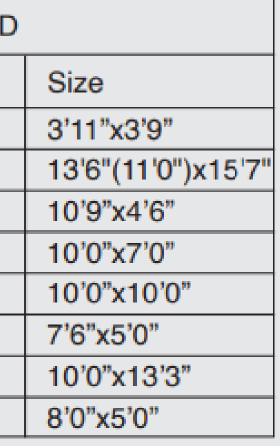

|                      | LEGEND        |                    |  |  |  |
|----------------------|---------------|--------------------|--|--|--|
| No. Description Size |               | Size               |  |  |  |
| 1                    | Entry         | 3'11"x3'9"         |  |  |  |
| 2                    | Living-Dining | 13'6"(11'0")x15'7" |  |  |  |
| 3                    | Balcony       | 10'9"x4'6"         |  |  |  |
| 4                    | Kitchen       | 10'0"x7'0"         |  |  |  |
| 5                    | Bedroom       | 10'0"x10'0"        |  |  |  |
| 6                    | C. Toilet     | 7'6"x5'0"          |  |  |  |
| 7                    | M. Bedroom    | 10'0"x13'3"        |  |  |  |
| 8                    | M. Toilet     | 8'0"x5'0"          |  |  |  |