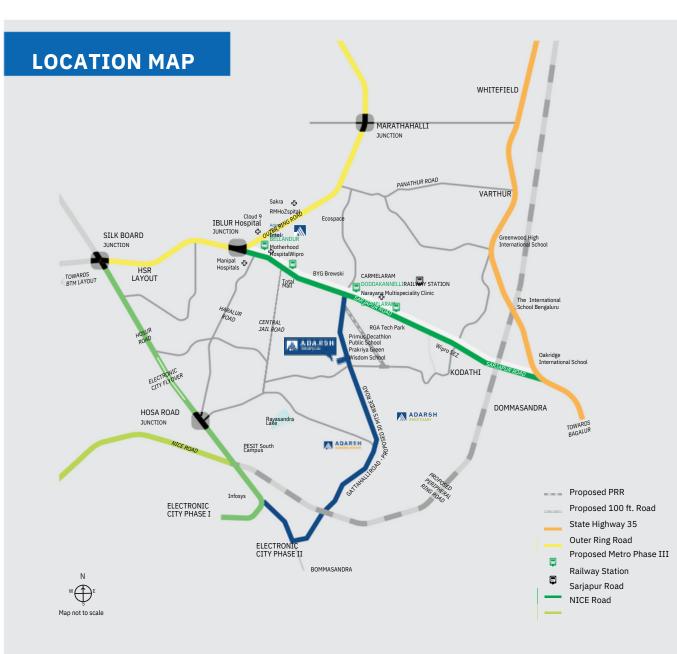

16. DEMAND LETTER

17. STATEMENT OF ACCOUNT

18. MISCELLANEOUS

What's more, Adarsh Tropica is easily accessible from three major IT hubs of Bengaluru -Whitefield, Marathahalli, and Electronic City. Most importantly, it's close to primary destinations like healthcare centres, workplaces, educational institutions, leisure hotspots, and so on.

### **Road Connectivity**

- Sarjapur Main Road 1.7 km
- Outer Ring Road 6 km
- National Highway NH 44 6
- km State Highway SH 35 6.5 km

### **Schools**

- DPS East
- Greenwood High International School • The International School, Bangalore
- Oakridge International School
- Inventure Academy
- Global Indian International School
- Primus Public School
- Prakriya Green Wisdom School

### **Recreational Joints**

- Central Mall, Bellandur
- Brookefield Mall
- Byg Brewski
- Sarjapur Social
- Rural Blues
- Fairfield by Marriott
- Radisson Blu

• Double Tree Suites & Hilton

### Hospitals

- Columbia Asia Hospital
- Sakra World Hospital
- Cloud 9 Hospital
- Motherhood Hospital
- Narayana Multi-speciality Clinic

### Companies

- Honeywell
- IBM
- Cisco
- Robert Bosch
- Intel
- SAP Labs
- INTT Data
- Ernst & Young
- Microsoft • Adobe
- KPMG
- Sony
- Nokia
  - Seagate Technology
  - Siemens
  - Uber
  - Accenture
  - Capgemini