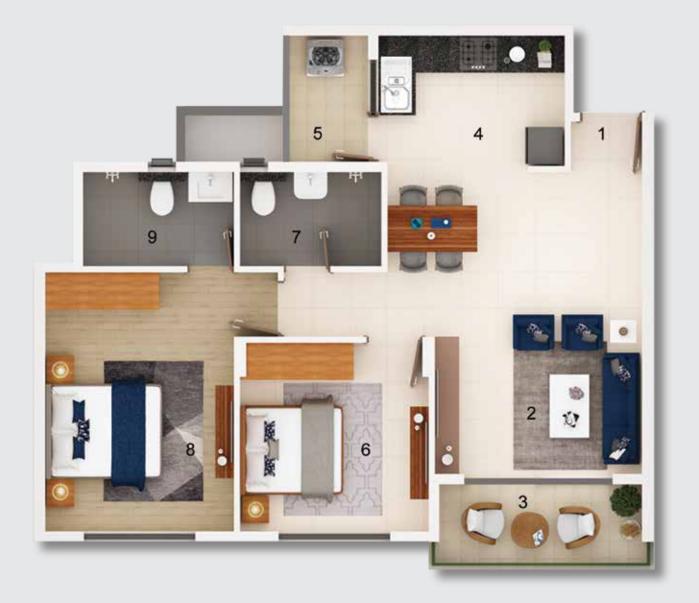

### 2 BHK PREMIUM

| W |
|---|
|   |

| SBUA     |         | CARPET   | AREA    |
|----------|---------|----------|---------|
| SQ. MTS. | SQ. FT. | SQ. MTS. | SQ. FT. |
| 90.12    | 970.00  | 59.61    | 641.64  |

| LEGEND |                      |                    |  |
|--------|----------------------|--------------------|--|
| No.    | No. Description Size |                    |  |
| 1      | Entry                | 3'9"x2'8"          |  |
| 2      | Living-Dining        | 13'6"(11'0")x16'0" |  |
| 3      | Balcony              | 10'9"x4'6"         |  |
| 4      | Kitchen              | 9'10"x7'0"         |  |
| 5      | Utility              | 4'6"x6'8"          |  |
| 6      | Bedroom              | 10'0"x10'0"        |  |
| 7      | C. Toilet            | 7'6"x5'0"          |  |
| 8      | M. Bedroom           | 10'0"x13'9"        |  |
| 9      | M. Toilet            | 8'0"x5'0"          |  |