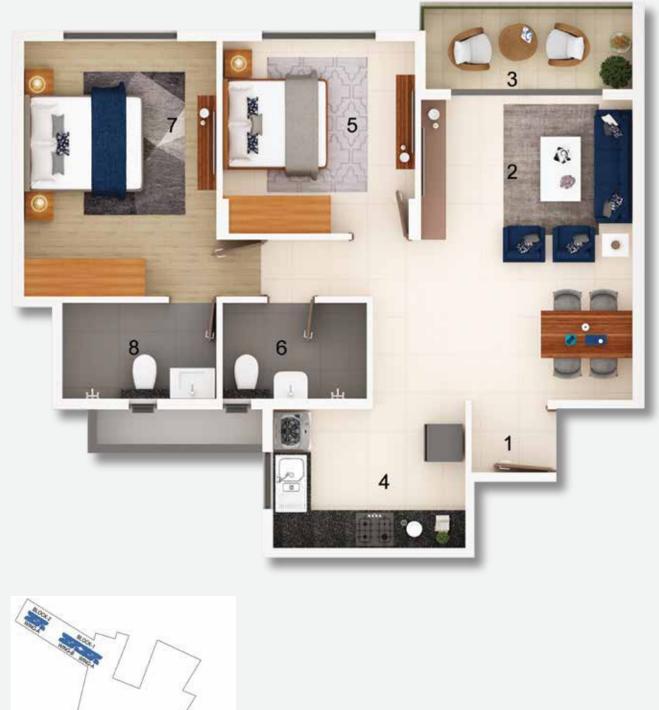

## 2 BHK SMART

|          | and a |
|----------|-------|
|          |       |
|          |       |
|          |       |
| KEY PLAN |       |

| SBUA     |         | CARPET   | AREA    |
|----------|---------|----------|---------|
| SQ. MTS. | SQ. FT. | SQ. MTS. | SQ. FT. |
| 85.93    | 925.00  | 59.30    | 638.30  |

|                      | LEGEND        |                    |  |  |  |
|----------------------|---------------|--------------------|--|--|--|
| No. Description Size |               | Size               |  |  |  |
| 1                    | Entry         | 3'11"x3'9"         |  |  |  |
| 2                    | Living-Dining | 13'6"(11'0")x15'7" |  |  |  |
| 3                    | Balcony       | 10'9"x4'6"         |  |  |  |
| 4                    | Kitchen       | 10'0"x7'0"         |  |  |  |
| 5                    | Bedroom       | 10'0"x10'0"        |  |  |  |
| 6                    | C. Toilet     | 7'6"x5'0"          |  |  |  |
| 7                    | M. Bedroom    | 10'0"x13'3"        |  |  |  |
| 8                    | M. Toilet     | 8'0"x5'0"          |  |  |  |