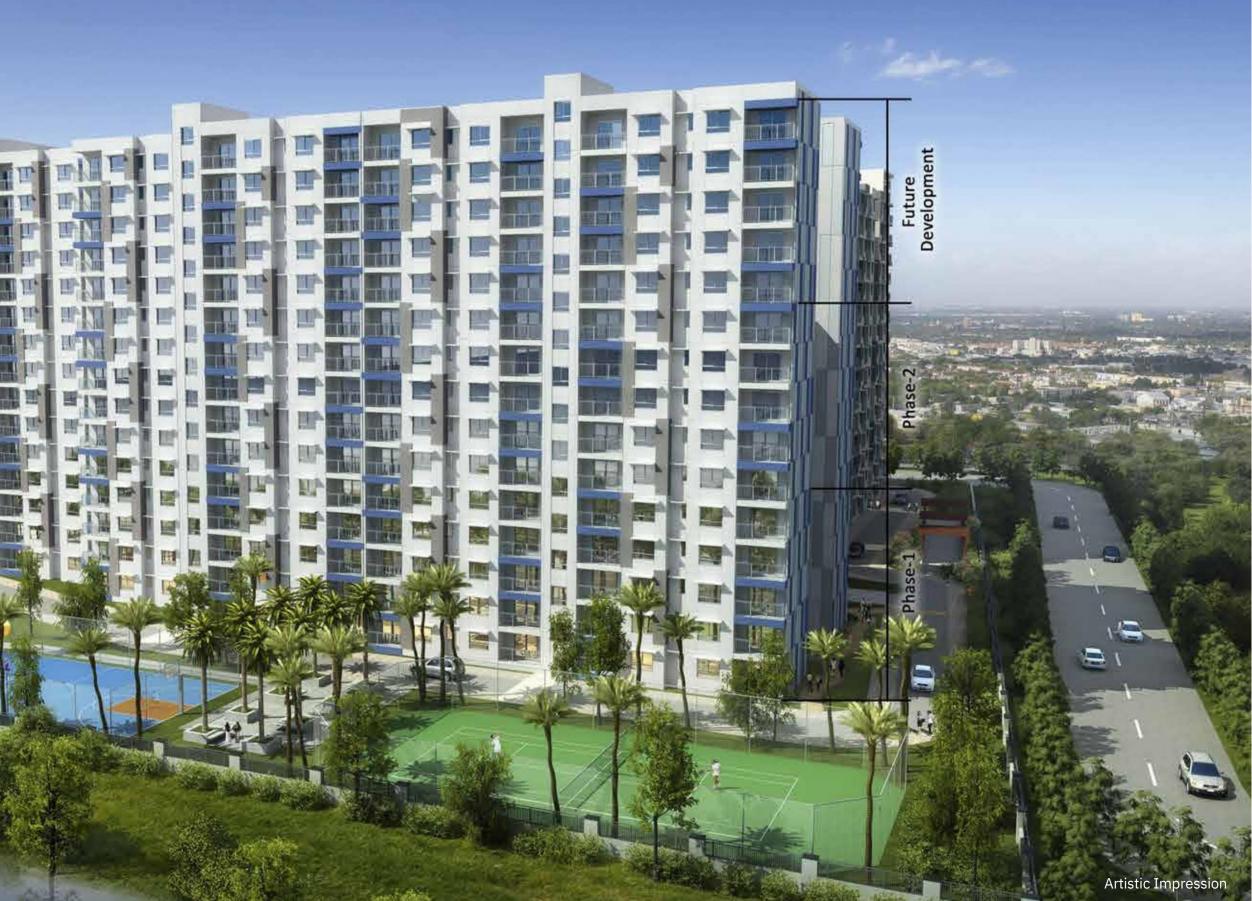

Adarsh Palm Retreat Lakefront consists of 2, 3 & 4 bedroom luxury flats, ranging from 124.58 sq.mt/1341 sq.ft to 271.00 sq.mt/2917 sq.ft, and a spacious well-designed clubhouse. These premium homes are crafted to the renowned Adarsh standard of excellence and are close to workplaces, shopping malls, hospitals, schools and to all that is your other lifestyle in the city.

# Floor Plan

- 1. TYPE 2B
- 2. TYPE 2D
- 3. TYPE 3D
- 4. TYPE 3E
- 5. TYPE 3J
- 6. TYPE 3K
- 7. TYPE 3M
- 8. TYPE 4A
- 9. TYPE 4B