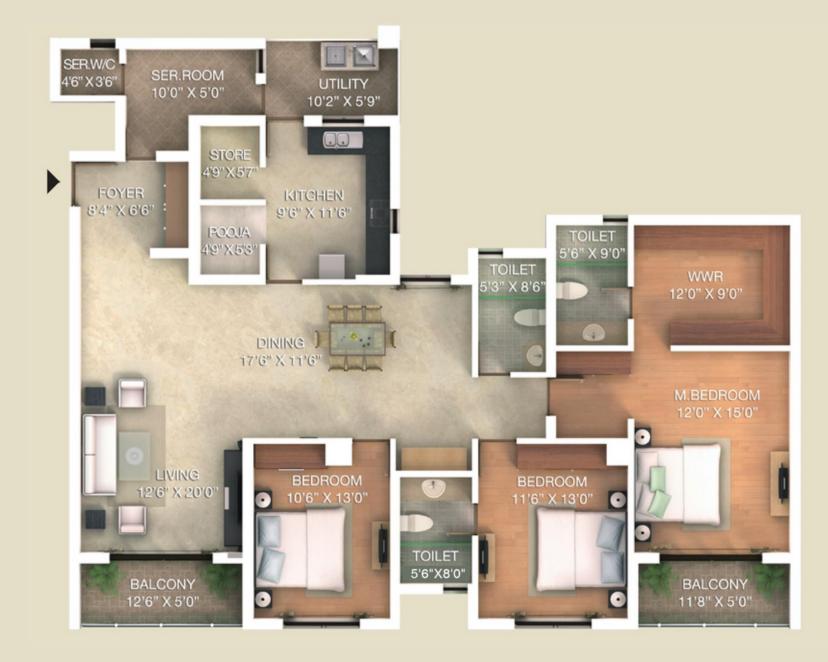

# 3 BEDROOM

| SBUA     |         | CARPET AREA |         |
|----------|---------|-------------|---------|
| SQ. MTS. | SQ. FT. | SQ. MTS.    | SQ. FT. |
| 205.5    | 2212    | 144.46      | 1555    |

SER.ROOM

10'0" X 5'0"

STORE

SER.W/C

UTILITY

10'2" X 5'9'

TYPE - 3K 3BEDROOM

3 BEDROOM

| SBUA             |  | CARPET AREA |         |
|------------------|--|-------------|---------|
| SQ. MTS. SQ. FT. |  | SQ. MTS.    | SQ. FT. |

independently with the 'agreement of sale' and or Adarsh 205.5

2212

144.46

1555