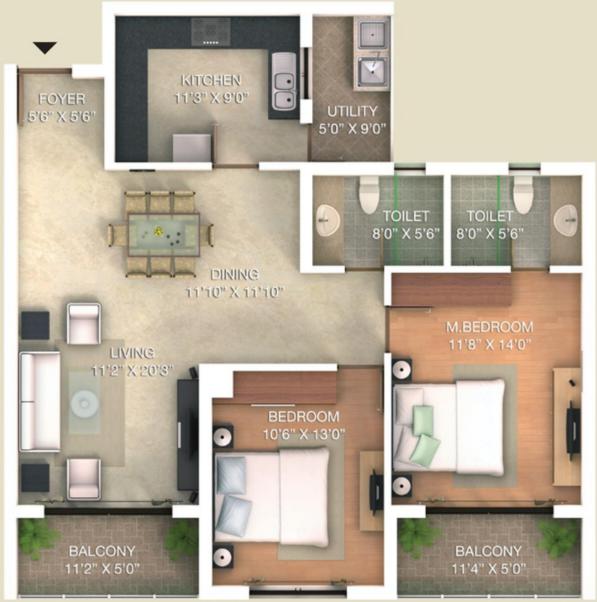

# TYPE - 2B 2 BEDROOM

The furniture/fixture shown in the floor plans are purely indicative and are not a part of the actual offering. Any interested party should verify all information including designs, plans, specifications, facilities, features, payment schedules, terms of sales, etc independently with the 'agreement of sale' and or Adarsh Group prior to concluding any decision for buying in this project.

| SBUA     |         | CARPET AREA |         |  |
|----------|---------|-------------|---------|--|
| SQ. MTS. | SQ. FT. | SQ. MTS.    | SQ. FT. |  |
| 124.58   | 1341    | 81.94       | 882     |  |