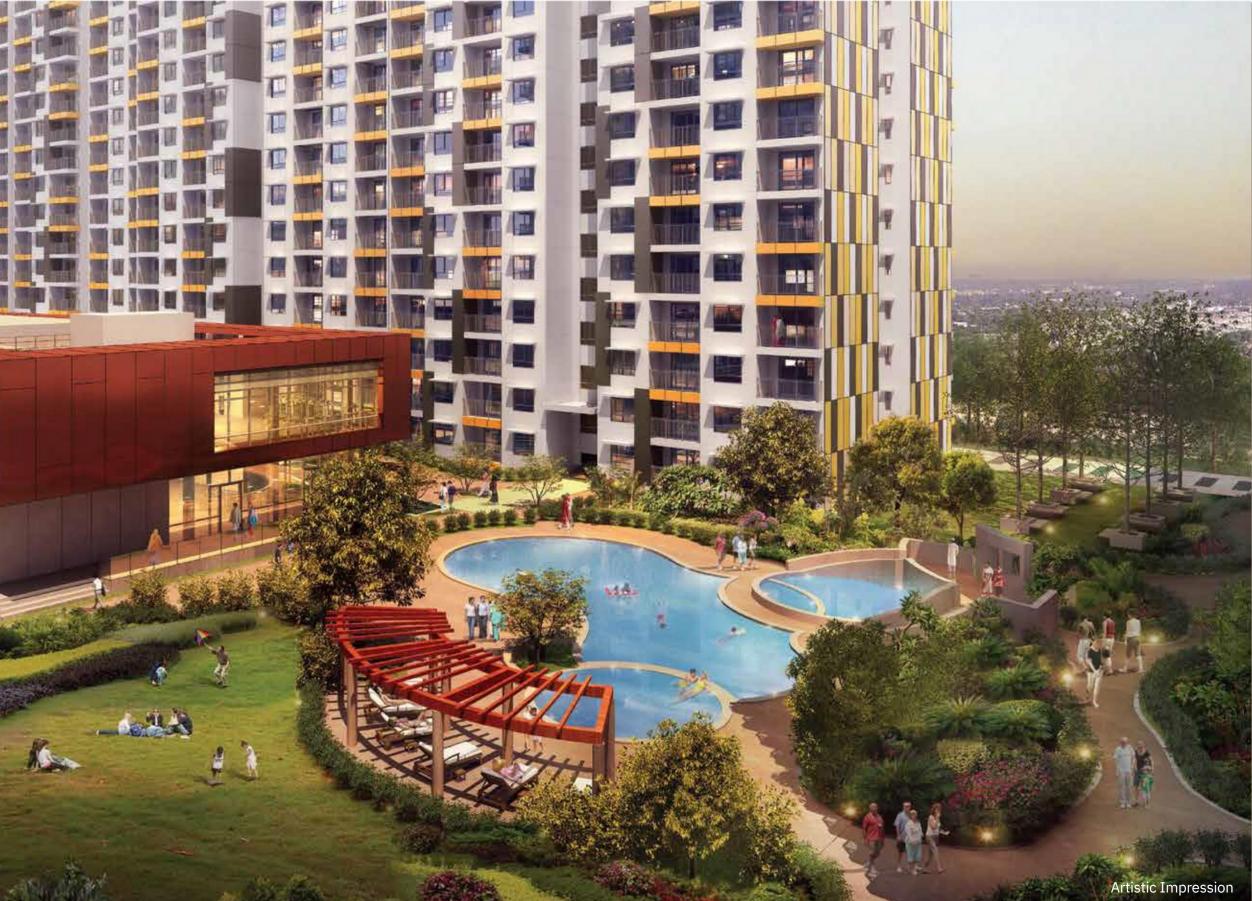

# For a glorious view called life

There's no better way to enhance your mood than gaze at the sunlight shimmering over a lake, to watch a flock of birds performing their aquatic ballet or to watch the moonlight reflected serenely on the silent waters. There is no better place to experience that feeling than at Adarsh Palm Retreat Lakefront, premium homes located on Outer Ring Road, next to Intel.

Overlooking the placid Saulkere Lake, which is a 50 acre haven for bird and aquatic life, Adarsh Palm Retreat Lakefront is a luxury offering that, in addition to the splendid view of the lake, is planned with 70% open space. It is exquisitely landscaped, with a lagoon pool, tree plaza, a skating rink and all the other life-enhancing features that make living here an absolute delight.

Adarsh Palm Retreat Lakefront consists of 2, 3 & 4 bedroom luxury flats, ranging from 124.58 sq.mt/1341 sq.ft to 271.00 sq.mt/2917 sq.ft, and a spacious well-designed clubhouse. These premium homes are crafted to the renowned Adarsh standard of excellence and are close to workplaces, shopping malls, hospitals, schools and to all that is your other lifestyle in the city.

# A plan called exclusive

A spacious and well designed clubhouse to indulge in. Play, stretch, swish, relax. Set your spirit free and have the time of your life.

An exclusive playground that complements your life at the Lakefront.