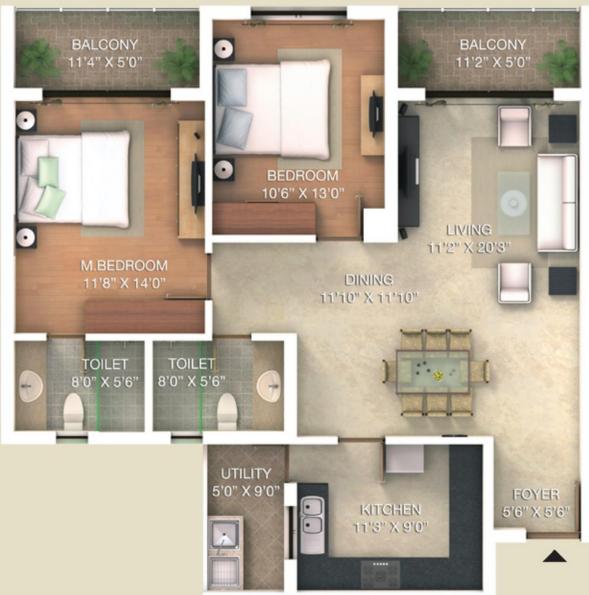

# TYPE - 2B 2 BEDROOM

The furniture/fixture shown in the floor plans are purely indicative and are not a part of the actual offering. Any interested party should verify all information including designs, plans, specifications, facilities, features, payment schedules, terms of sales, etc independently with the 'agreement of sale' and or Adarsh Group prior to concluding any decision for buying in this project.

| SBUA     |         | CARPET AREA |         |  |
|----------|---------|-------------|---------|--|
| SQ. MTS. | SQ. FT. | SQ. MTS.    | SQ. FT. |  |
| 124.58   | 1341    | 81.94       | 882     |  |