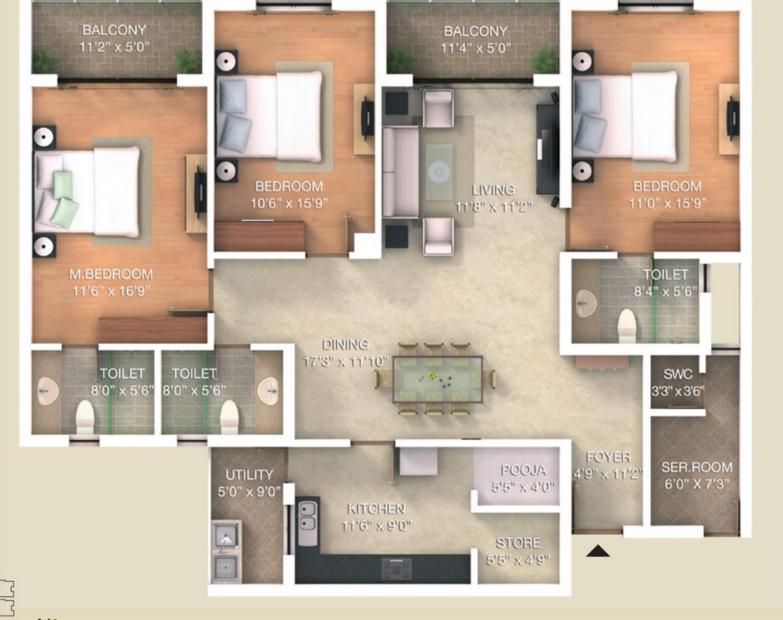

# 3 BEDROOM

| SBUA     |         | CARPET AREA |         |
|----------|---------|-------------|---------|
| SQ. MTS. | SQ. FT. | SQ. MTS.    | SQ. FT. |
| 205.5    | 2212    | 144.46      | 1555    |

SER.ROOM

10'0" X 5'0"

STORE

SER.W/C

UTILITY

10'2" X 5'9'

TYPE - 3K 3BEDROOM

3 BEDROOM

| SBUA             |  | CARPET AREA |         |
|------------------|--|-------------|---------|
| SQ. MTS. SQ. FT. |  | SQ. MTS.    | SQ. FT. |

independently with the 'agreement of sale' and or Adarsh 205.5

2212

144.46

1555