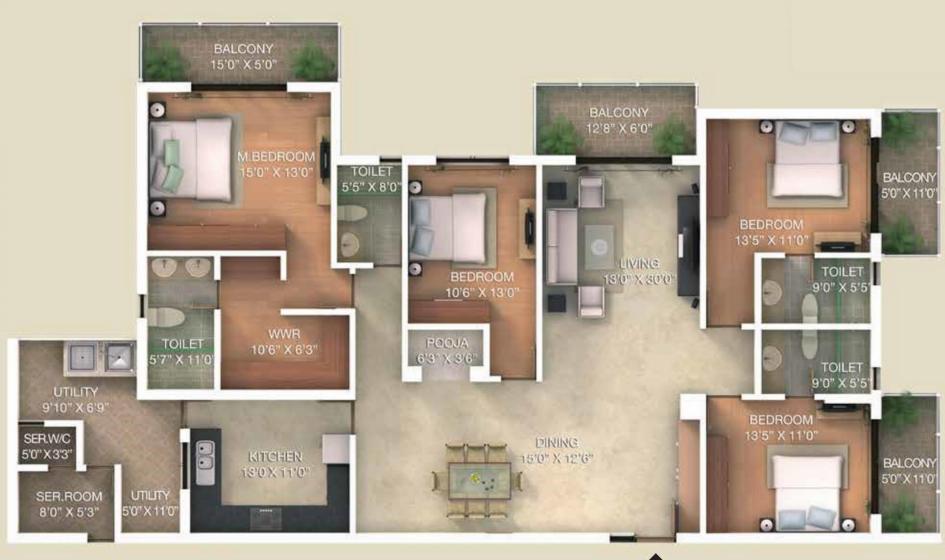

4 BEDROOM

| SBUA     |         | CARPET AREA |         |
|----------|---------|-------------|---------|
| SQ. MTS. | SQ. FT. | SQ. MTS.    | SQ. FT. |
| 271.00   | 2017    | 107.00      | 2015    |

independently with the 'agreement of sale' and or Adarsh 271.00

2917

187.20

2015