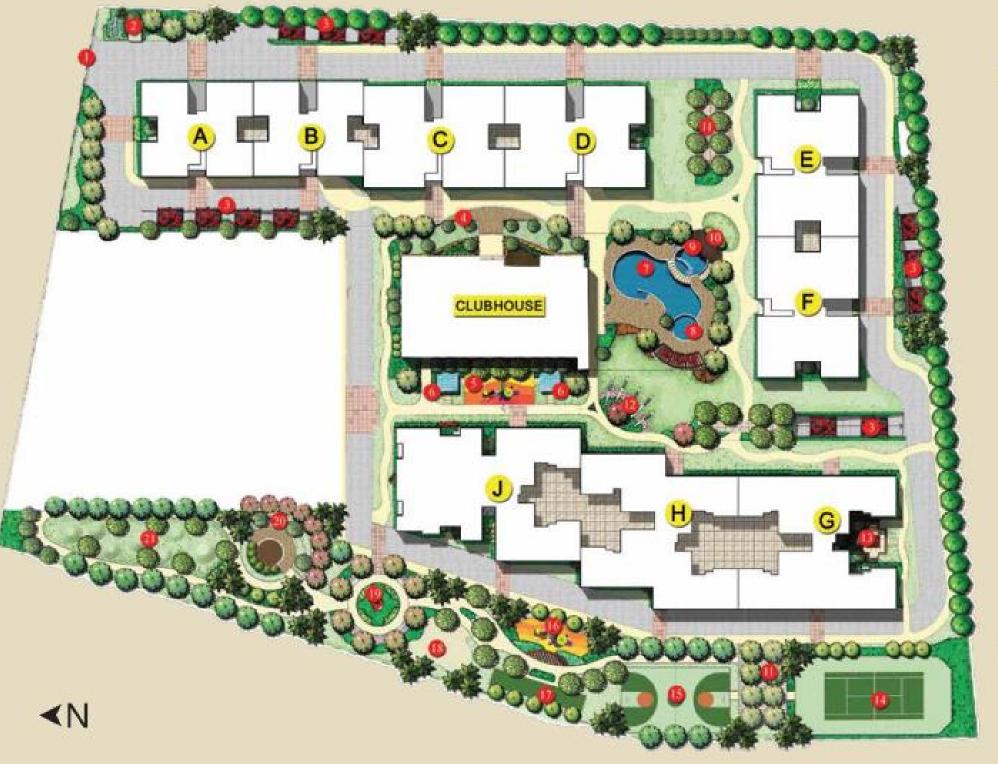

# Legend:

- 1. Main Entry / Exit
- 2. Security Cabin
- 3. Ramp to Basement
- 4. Planter Box
- 5. Kids' Play Area
- 6. Caretaker Pavilion
- 7. Main Pool
- 8. Kids' Pool
- 9. Lagoon Pool
- 10. Viewing Deck
- 11. Tree Plaza
- 12. Therapeutic Walking Zone
- 13. Quiet Zone
- 14. Tennis Court
- 15. Multipurpose Court
- 16. Kids' Play Area
- 17. Cricket Practising Net
- 18. Skating Rink
- 19. Circular Plaza
- 20. Mini Amphitheatre
- 21. Play Lawn Mounds