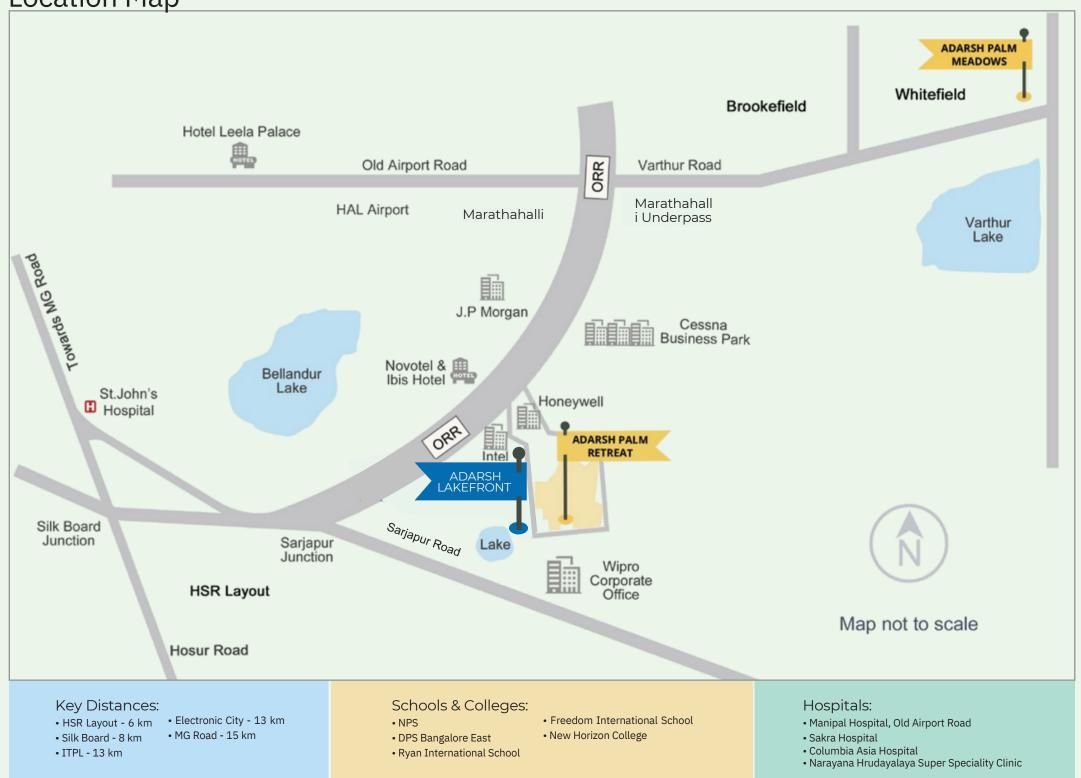

| SBUA     |         | CARPET AREA |         |
|----------|---------|-------------|---------|
| SQ. MTS. | SQ. FT. | SQ. MTS.    | SQ. FT. |
| 262.36   | 2824    | 187.11      | 2014    |

**Location Map** 