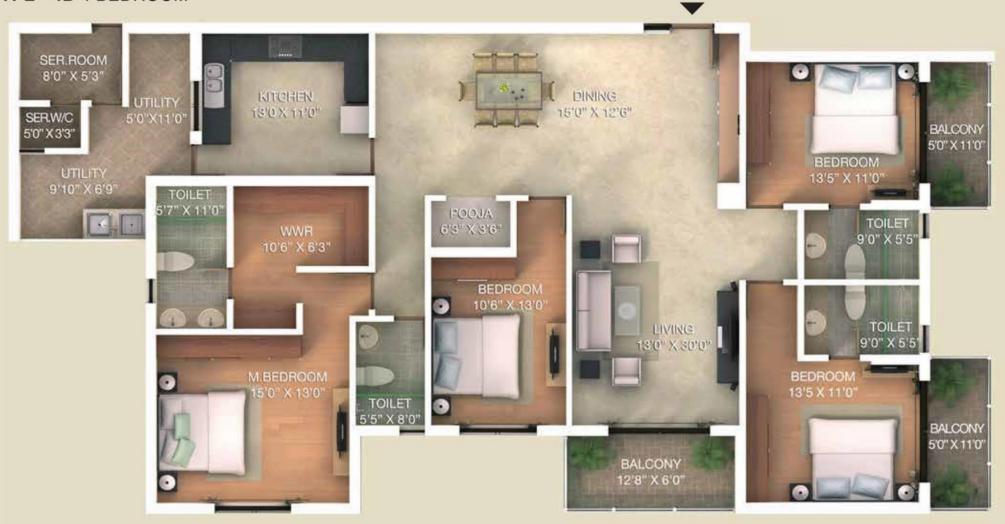

# 3 BEDROOM

| SBUA     |         | CARPET AREA |         |
|----------|---------|-------------|---------|
| SQ. MTS. | SQ. FT. | SQ. MTS.    | SQ. FT. |
| 205.5    | 2212    | 144.46      | 1555    |

SER.ROOM

10'0" X 5'0"

STORE

SER.W/C

UTILITY

10'2" X 5'9'

TYPE - 3K 3BEDROOM

3 BEDROOM

| SBUA             |  | CARPET AREA |         |
|------------------|--|-------------|---------|
| SQ. MTS. SQ. FT. |  | SQ. MTS.    | SQ. FT. |

independently with the 'agreement of sale' and or Adarsh 205.5

2212

144.46

1555