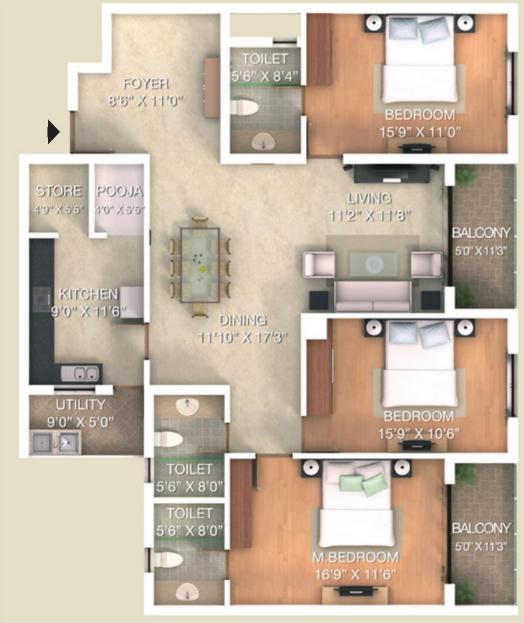

| SBUA     |         | CARPET AREA |         |
|----------|---------|-------------|---------|
| SQ. MTS. | SQ. FT. | SQ. MTS.    | SQ. FT. |
| 215.07   | 2315    | 152.27      | 1639    |

TYPE - 4A 4 BEDROOM