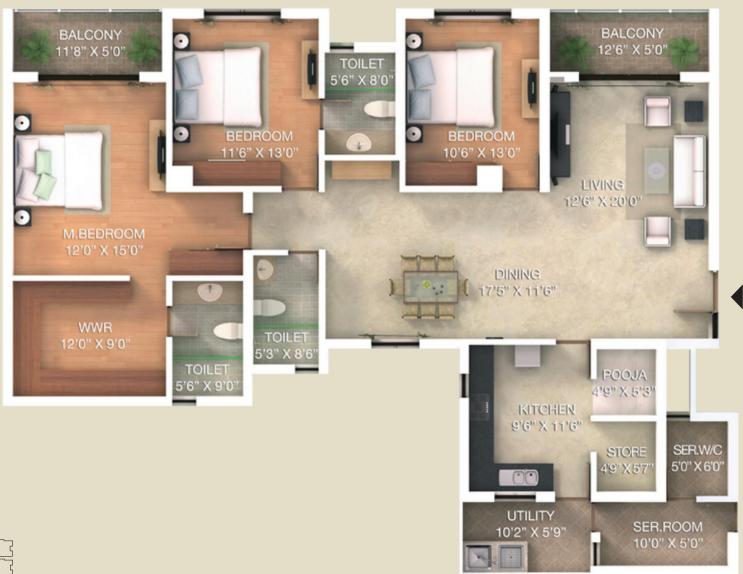

# 3 BEDROOM

| SBUA     |         | CARPET AREA |         |
|----------|---------|-------------|---------|
| SQ. MTS. | SQ. FT. | SQ. MTS.    | SQ. FT. |
| 205.5    | 2212    | 144.46      | 1555    |

SER.ROOM

10'0" X 5'0"

STORE

SER.W/C

UTILITY

10'2" X 5'9'

TYPE - 3K 3BEDROOM

3 BEDROOM

| SBUA             |  | CARPET AREA |         |
|------------------|--|-------------|---------|
| SQ. MTS. SQ. FT. |  | SQ. MTS.    | SQ. FT. |

independently with the 'agreement of sale' and or Adarsh 205.5

2212

144.46

1555