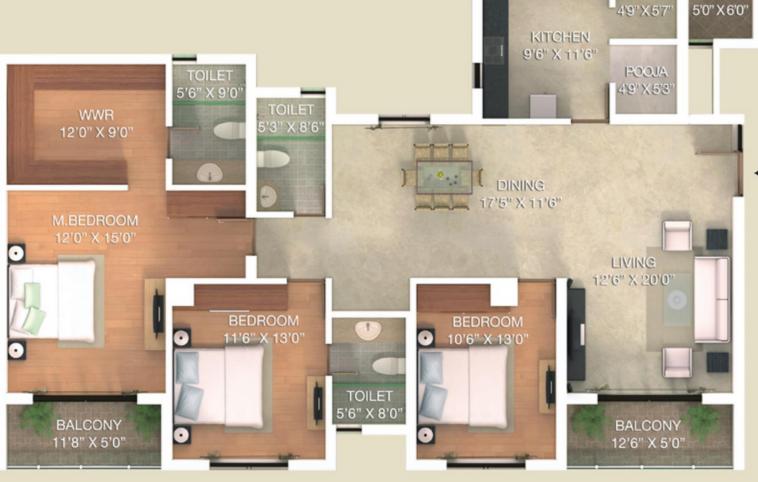

# TYPE - 2B 2 BEDROOM

The furniture/fixture shown in the floor plans are purely indicative and are not a part of the actual offering. Any interested party should verify all information including designs, plans, specifications, facilities, features, payment schedules, terms of sales, etc independently with the 'agreement of sale' and or Adarsh Group prior to concluding any decision for buying in this project.

| SBUA     |         | CARPET AREA |         |  |
|----------|---------|-------------|---------|--|
| SQ. MTS. | SQ. FT. | SQ. MTS.    | SQ. FT. |  |
| 124.58   | 1341    | 81.94       | 882     |  |